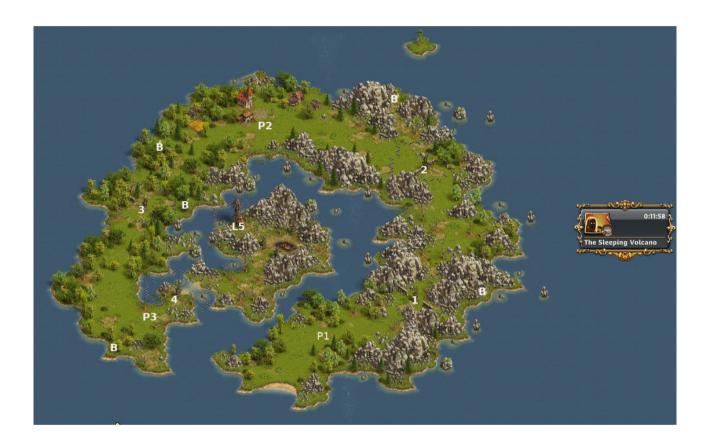

#### **Position P1**

Camp 1 : 40 Cultist, 40 Fanatic Younger Gemini : 1R

Camp 2 : 50 Cultist, 40 Dark Priest Younger Gemini : 1R

## **Position P2**

Camp 3 : 30 Cultist, 40 Shadowsneaker, 30 Firedancer Younger Gemini : 1R

#### Click 5 Scattered Bones in position 'B'.

## **Position P3**

Camp 4 : 40 Shadowsneaker, 40 Firedancer, 30 Dancing Dervish <u>Younger Gemini : 1R</u>

Camp L5 : 80 Shadowsneaker, 40 Dancing Dervish, 1 Dark High Priest <u>Wave1 – Younger Gemini : 50R</u>